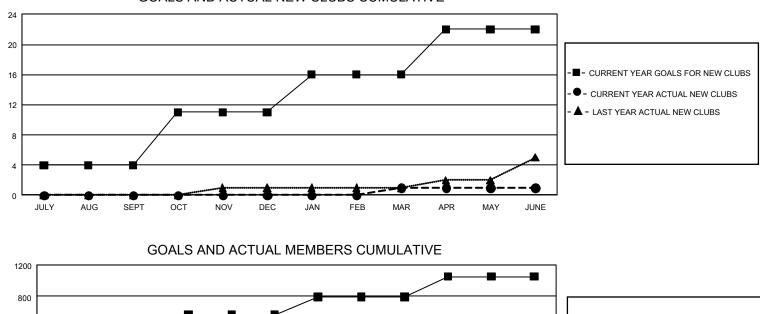

## GMT MONTHLY MEMBERSHIP PROGRESS REPORT

GMT Constitutional Area 1, Group J

REPORT DOES NOT INCLUDE CLUBS IN UNDISTRICTED AREAS.

| Clubs                 |               |           |               | Members               |                        |                         |                                                    |  |
|-----------------------|---------------|-----------|---------------|-----------------------|------------------------|-------------------------|----------------------------------------------------|--|
| RESULTS FOR 2019-2020 |               |           |               | RESULTS FOR 2019-2020 |                        |                         |                                                    |  |
| QUARTER               | NEW CLUB GOAL | NEW CLUBS | DROPPED CLUBS | QUARTER MEM           | BER GROWTH NET<br>GOAL | MEMBER GROWTH<br>ACTUAL | DROPPED<br>MEMBERS ACTUAL<br>(including transfers) |  |
| JULY/AUG/SEPT         | 12            | 0         | 2             | JULY/AUG/SEPT         | 669                    | 429                     | 462                                                |  |
| OCT/NOV/DEC           | 21            | 0         | 8             | OCT/NOV/DEC           | 1,029                  | 327                     | 637                                                |  |
| JAN/FEB/MAR           | 15            | 1         | 3             | JAN/FEB/MAR           | 675                    | 361                     | 399                                                |  |
| APR/MAY/JUNE          | 18            | 0         | 6             | APR/MAY/JUNE          | 780                    | 148                     | 652                                                |  |