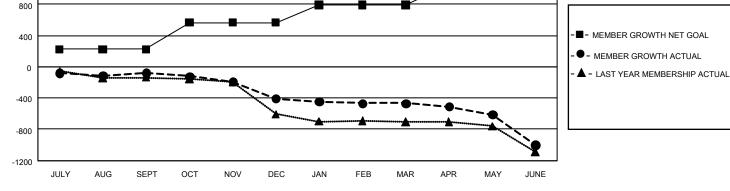

## GMT MONTHLY MEMBERSHIP PROGRESS REPORT

GMT Constitutional Area 1, Group J

REPORT DOES NOT INCLUDE CLUBS IN UNDISTRICTED AREAS.

| Clubs                 |               |           |               | Members               |                        |                         |                                                    |  |
|-----------------------|---------------|-----------|---------------|-----------------------|------------------------|-------------------------|----------------------------------------------------|--|
| RESULTS FOR 2019-2020 |               |           |               | RESULTS FOR 2019-2020 |                        |                         |                                                    |  |
| QUARTER               | NEW CLUB GOAL | NEW CLUBS | DROPPED CLUBS | QUARTER MEM           | BER GROWTH NET<br>GOAL | MEMBER GROWTH<br>ACTUAL | DROPPED<br>MEMBERS ACTUAL<br>(including transfers) |  |
| JULY/AUG/SEPT         | 12            | 0         | 2             | JULY/AUG/SEPT         | 669                    | 429                     | 462                                                |  |
| OCT/NOV/DEC           | 21            | 0         | 8             | OCT/NOV/DEC           | 1,029                  | 327                     | 637                                                |  |
| JAN/FEB/MAR           | 15            | 1         | 3             | JAN/FEB/MAR           | 675                    | 361                     | 399                                                |  |
| APR/MAY/JUNE          | 18            | 0         | 6             | APR/MAY/JUNE          | 780                    | 148                     | 652                                                |  |